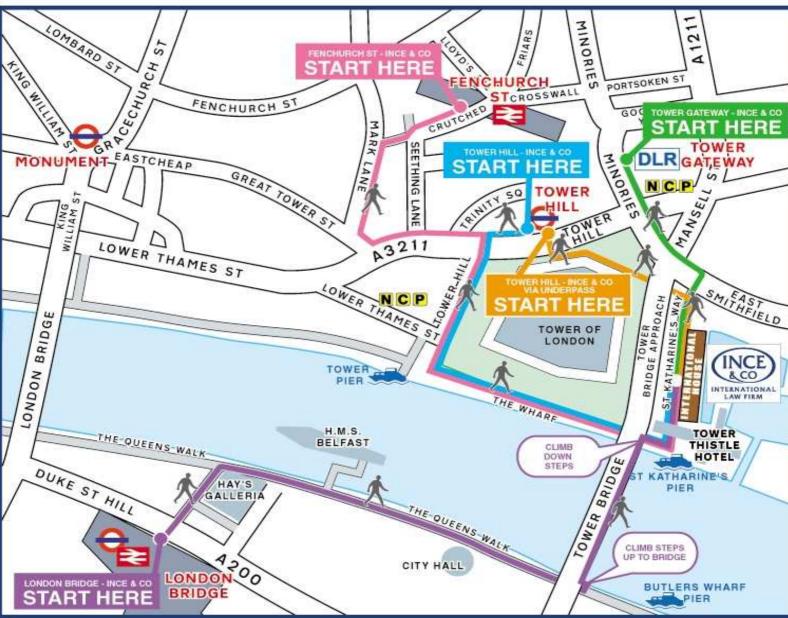

## **Annual Revision Evening**

on TUESDAY 29th March 2011 at 18:00 (prompt start) until 20:30

in the "Tower" Room, on the 6<sup>th</sup> floor at Ince & Co, International House, St Katherine's Way, London E1W 1UN (near Tower Hill Tube station - see map overleaf)

## Ince & Co

International House, 1 St Katharine's Way, London E1W 1UN

Tel +44 20 7623 2011 Fax +44 20 7623 3225

email: firstname.surname@incelaw.com www.incelaw.com

| KEY                                                                                                                                                                                                                                                                                                                                                                                                                                                                                                                                                                                                                                                                                                                                                                                                                                                                                                                                                                                                                                                                                                                                                                                                                                                                                                                                                                                                                                                                                                                                                                                                                                                                                                                                                                                                                                                                                                                                                                                                                                                                                                                          | 9 |
|------------------------------------------------------------------------------------------------------------------------------------------------------------------------------------------------------------------------------------------------------------------------------------------------------------------------------------------------------------------------------------------------------------------------------------------------------------------------------------------------------------------------------------------------------------------------------------------------------------------------------------------------------------------------------------------------------------------------------------------------------------------------------------------------------------------------------------------------------------------------------------------------------------------------------------------------------------------------------------------------------------------------------------------------------------------------------------------------------------------------------------------------------------------------------------------------------------------------------------------------------------------------------------------------------------------------------------------------------------------------------------------------------------------------------------------------------------------------------------------------------------------------------------------------------------------------------------------------------------------------------------------------------------------------------------------------------------------------------------------------------------------------------------------------------------------------------------------------------------------------------------------------------------------------------------------------------------------------------------------------------------------------------------------------------------------------------------------------------------------------------|---|
| Pedestrian walkways                                                                                                                                                                                                                                                                                                                                                                                                                                                                                                                                                                                                                                                                                                                                                                                                                                                                                                                                                                                                                                                                                                                                                                                                                                                                                                                                                                                                                                                                                                                                                                                                                                                                                                                                                                                                                                                                                                                                                                                                                                                                                                          |   |
| Pedestrian routes from London Bridge Station                                                                                                                                                                                                                                                                                                                                                                                                                                                                                                                                                                                                                                                                                                                                                                                                                                                                                                                                                                                                                                                                                                                                                                                                                                                                                                                                                                                                                                                                                                                                                                                                                                                                                                                                                                                                                                                                                                                                                                                                                                                                                 |   |
| Pedestrian route from Fenchurch Station                                                                                                                                                                                                                                                                                                                                                                                                                                                                                                                                                                                                                                                                                                                                                                                                                                                                                                                                                                                                                                                                                                                                                                                                                                                                                                                                                                                                                                                                                                                                                                                                                                                                                                                                                                                                                                                                                                                                                                                                                                                                                      |   |
| Pedestrian route from Tower Hill Underground Station                                                                                                                                                                                                                                                                                                                                                                                                                                                                                                                                                                                                                                                                                                                                                                                                                                                                                                                                                                                                                                                                                                                                                                                                                                                                                                                                                                                                                                                                                                                                                                                                                                                                                                                                                                                                                                                                                                                                                                                                                                                                         |   |
| Pedestrian route from Tower Gateway DLR Station                                                                                                                                                                                                                                                                                                                                                                                                                                                                                                                                                                                                                                                                                                                                                                                                                                                                                                                                                                                                                                                                                                                                                                                                                                                                                                                                                                                                                                                                                                                                                                                                                                                                                                                                                                                                                                                                                                                                                                                                                                                                              |   |
| Pedestrian route from Tower Hill Underground Station, via underpass                                                                                                                                                                                                                                                                                                                                                                                                                                                                                                                                                                                                                                                                                                                                                                                                                                                                                                                                                                                                                                                                                                                                                                                                                                                                                                                                                                                                                                                                                                                                                                                                                                                                                                                                                                                                                                                                                                                                                                                                                                                          |   |
| [ - ] 보고 하고 1 IN 12 IN |   |